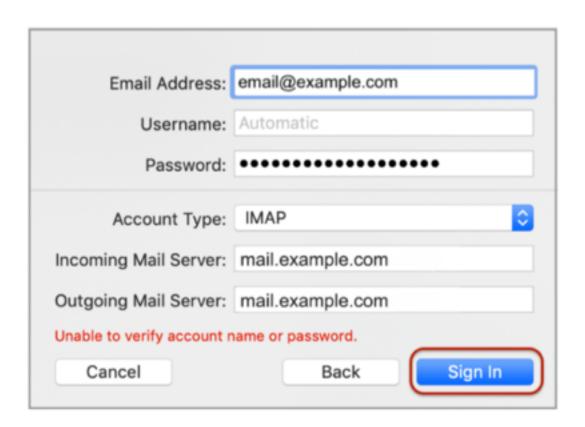

6. If you see a message stating 'Unable to verify account name or password', it means Mail hasn't used your full email address as the Username.

Ensure your **email address** and **password** are entered correctly, and then complete the remaining fields as follows:

- **Username:** Your full email address.
- Account Type: Choose either POP or IMAP from the dropdown menu (this guide defaults to IMAP).
- Incoming Mail Server: Prefix with "mail" before the domain name (example: mail.my-domain.com)
- Outgoing Mail Sever: Prefix with "mail" before the domain name (example: mail.my-domain.com)

7. Click "Sign In". A pop-up will appear asking you to select the apps you want to use with this account. Click **Done** to finish.

\*Please note: Occasionally, mail.domain (such as mail.example.com) might not function as expected. In such instances, you'll need to utilize the server name instead. (contact us for your server name)