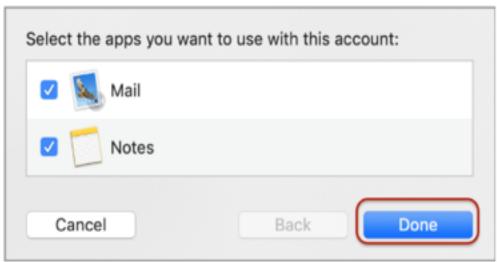

7. Click "Sign In". A pop-up will appear asking you to select the apps you want to use with this account. Click **Done** to finish.

\*Please note: Occasionally, mail.domain (such as mail.example.com) might not function as expected. In such instances, you'll need to utilize the server name instead. (contact us for your server name)