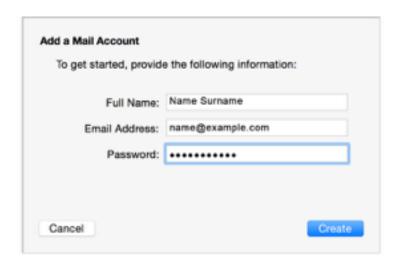

## 4. Click Continue.

- 5. Enter the necessary information and click "Sign In".
  - Name: The name you want to appear in the "From" field when sending emails.
  - Email Address: Your complete email address.
  - **Password**: Your email password (forgotten passwords cannot be recovered but can be reset via our Ticket System)