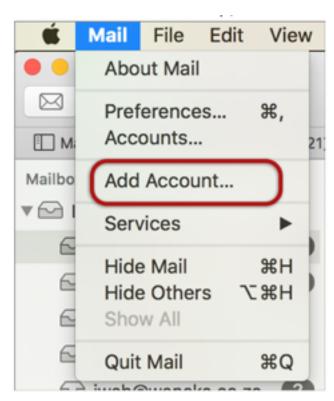

## **Steps**

- 1. Open the Mail application
- 2. Click on Mail in the toolbar at the top, then choose Add Account

3. Press the Other Mail Account from the options