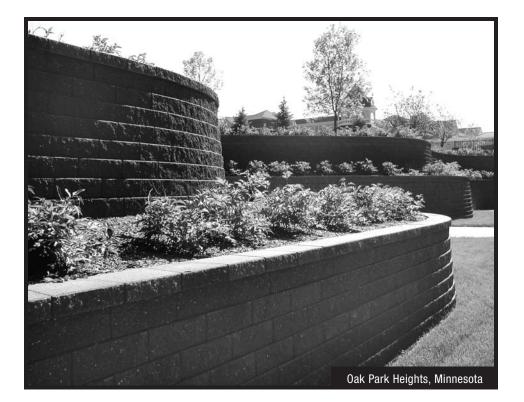

## VERSA-LOK<sup>®</sup> walls help create small-town feel on senior-living campus

With people living more active lives well into their 80s and 90s, nursing homes have become less of an option for the growing senior population, opening the market to senior-living communities. Boutwell's Landing is one of these revolutionary communities. The complex features various living options and a "Town Centre" that offers an assortment of services including a chapel, diner, beauty parlor, and medical center. But it's the 100-plus acres of surrounding parks, ponds, walkways and landscaping you first notice. All accentuated by VERSA-LOK Standard retaining walls that meander around the entire complex.

Mike Kuka, L&K Landscaping, Inc., and his crews installed every foot. "You'll find just about every angle, corner, dip and weave you can imagine on the Boutwell site," says Mike Kuka of L&K Landscaping, Inc. "The VERSA-LOK walls were easy to install, and able to handle all of the many, many design changes that the Boutwell project went through," Kuka remarks in reference to the ability to modify the solid units on-site without the need to order specialty units.

## **PROJECT PROFILE**

LOCATION: Oak Park Heights, MN